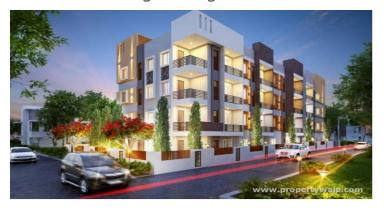

# SLV Pinnacle - Kogilu, Bangalore

### Provides a contemporary life style

SLV Pinnacle is an ultimate reflection of the urban chic lifestyle located in Kogilu, Bangalore. The project offers 2 bhk and 2.5 bhk spacious apartment with the size ranges from 1074 sq. Ft to 1368 sq. Ft.

# Description

**SLV PINNACLE located** on Kogilu, Bangalore, project spread in 10,000 Square Feet with a well-planned 2 and 2.5 bhk apartments. SLV Pinnacle offers Urban amenities and necessities that includes gymnasium, intercom, rain water harvesting, etc. SLV Pinnacle is in troupe with many famous schools, hospitals, shopping destinations, tech parks and every Civic amenity required, so that you spend less time on the road and more at home.