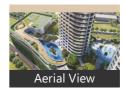

eet ▼
  - Bedrooms: Three
- Bathrooms: Four
- Floor: Nineteenth
- Total Floors: More than 20 Facing: East
- Furnished: Unfurnished Transaction: New Property
- Price: 30,000,000
- Rate: 1,500 per SqFeet -70%
- Age Of Construction: 1 Years
- Possession: Immediate/Ready to move

# Description

■ 3 bhk , 20000 sqft , Palm beach, ready possession , oc received , no qst , luxury at economy , full amenities , integrated towers , all round connectivity , posh location , elite people , 360 \* view , green certified towers, greenary all round, centre of city,

When you contact, don't forget to mention that you found this ad on PropertyWala.com.

#### Location

#### Advertiser Details



Scan QR code to get the contact info on your mobile View all properties by Pure Value Marketing

## **Pictures**



\* Location may be approximate

#### Landmarks

**Nearby Localities** 

Khanda Colony

\* All distances are approximate

## Locality Reviews

Palm Beach, Navi Mumbai

Palm Beach road is like queen's necklace of Mumbai! It begins from Vashi Railway station and ends up at Uranfata signal. With the new NMMC Building closest to Uran fata, the surrounding area has been beautified with road dividers, parks, gardens, and has 4 lanes on either side. There are several schools/ colleges on this road such as DPS, DAV, and other prominent ones. High court building is under construction just behind Chroma that is about 150m away from BRAHMA building.

### **Pros:**

Convenient location for all commercial purpose

#### Cons:

- Railway station is half km away
- Crowded so heavy traffic problem

Posted