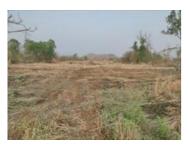

#### Description

1.7 Hectares (170 Gunthas) Residential Land within Mangaon Nagarpanchyat. Situated in newly developed area. 150 meters away from Mumbai Goa Highway. Petrol Pump, Shops, Market & other facilities are within walk-able distance. Schools & Colleges 1 km, Bus-depot 2 km & Mangaon Railway Station 3 km from the Land. Ideal for Residential Complex or Residential Bungalow Plotting. Asking Rate 5 Lakhs per acre (464 Rs/sq.ft.) Negotiable.

#### Pictures

5 - 10 crores

Surabhi Emporium (<2km), Sangam Novelty (<2km), Star Foot Wear (<2km), Om Narayan Emporium (<2knmore...