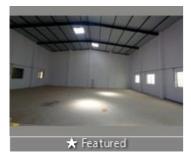

## 4000 Sf Warehouse/ Industrial Shed For Rent On Magadi Road Near Nice Junction

Near Nice Junction, Magadi Road, Bangalore - 560079 (K.

- Area: 4000 SqFeet Bathrooms: One
  - Floor: Ground
- Facing: South Furnished: Unfurnished
- Lease Period: 36 Months Monthly Rent: 48,000
- Rate: 12 per SqFeet -20%
- Available: Immediate/Ready to move

## Description

4000 sf south facing sheet roofed shed having 40 hp power. We have various sizes of Warehouses Industrial sheds buildings vacant lands for both Rent & Sale.

When you call, please mention that you saw this ad on PropertyWala.

## **Pictures**

\* Location is approximate

Explore Similar Properties Properties in Magadi Road area, Bangalore Projects in Bangalore Brokers in Bangalore

More Information

Report a problem with this listing Is this property no longer available or has incorrect information? Report it!