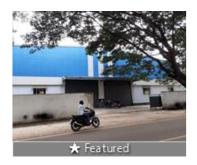

# Description

Warehouse / Godown Space for Rent At Tumkur Road, Nelamangala Makali , Tumkur Road , Dabaspet , Tumkur, Nelamangala , Makali , Nelamangala , Makali, Close to Himalaya Drugs, Husker Road, NH - 4, 8th Mile Road, Tumkur Road, Nelamangala, Bangalore - Mumbai Highway, Makali, Nelamangala Bangalore for which Rent is negotiable.

This Warehouse / Godown is close to Main Road, with facility for labor nearby, close to hospitals, bus stand, police station, fire brigade, access to transport with plenty of parking for trucks & 40ft containers.

Facilities toilets for labours, office with attached washroom. Vdf flooring, canopy done. Facility for crane, 4ft dock with dock leveller provision, lighting arrestor, fire hydrant with sprinkler facility if required. Turbo Ventilators, exhaust, natural lighting, back up, power, borewell water facility,

New construction, security room, labor room, drivers rest room, close gated 10ft compound wall with 3ft above barebwire, cement Roads all around with drainage systems.

Warehouse / Godown Space for Rent At Tumkur Road, Nelamangala Makali , Tumkur Road , Dabaspet , Tumkur, Nelamangala , Makali , Nelamangala , Makali , Close to Himalaya Drugs, Husker Road, NH - 4, 8th Mile Road, Tumkur Road, Nelamangala, Bangalore - Mumbai Highway, Makali, Nelamangala Bangalore for which Rent is negotiable.