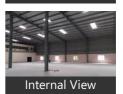

# **Pictures**

above barebwire, cement Roads all around with drainage systems.

Warehouse / Godown Space for Rent At Tumkur Road, Nelamangala Makali , Tumkur Road , Dabaspet , Tumkur, Nelamangala , Makali , Nelamangala , Makali , Close to Himalaya Drugs, Husker Road, NH - 4, 8th Mile Road, Tumkur Road , Nelamangala , Bangalore - Mumbai Highway, Makali, Nelamangala Bangalore for which Rent is negotiable.