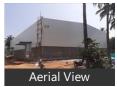

# Description

Warehouse / Godown Space for Rent At Whitefield / Whitefield Road , Old Madras Road, Hosakote Whitefield Road, Soukya Road, Karalur Road, Hosakote, Chintamani Road, Sildagatta Road, Whitefield - Malur Road, Malur Road, Kolar Road, Old Madras Road , Narsapura , Whitefield Road , Whitefield Bangalore for which Rent is negotiable.

This Warehouse / Godown is close to Main Road, with facility for labor nearby, close to hospitals, bus stand, police station, fire brigade, access to transport with plenty of parking for trucks & 40ft containers.

Facilities toilets for labours, office with attached washroom. Vdf flooring, canopy done. Facility for crane, 4ft dock with dock leveller provision, lighting arrestor, fire hydrant with sprinkler facility if required. Turbo Ventilators, exhaust, natural lighting, back up, power, borewell water facility,

New construction, security room, labor room, drivers rest room, close gated 10ft compound wall with 3ft above barebwire, cement Roads all around with drainage systems.

Please mention that you saw this ad on PropertyWala.com when you call.