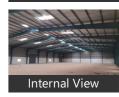

Facilities toilets for labours, office with attached washroom. Vdf flooring, canopy done. Facility for crane, 4ft dock with dock leveller provision, lighting arrestor, fire hydrant with sprinkler facility if required. Turbo Ventilators, exhaust, natural lighting, back up, power, borewell water facility,

# Other features

- Hi Tech Warehouse International Standard
- Latest Amenities Fire Compliance
- Hydrant Facility 
  Sprinklers Facility
- Natural Lighting 

  Dock Leveller Provision
- Ramp Provision VDF Flooring Air Exhaustors Covered Canopies 
  Compound Wall
- Concrete Roads Cafetaria Space
- Internal Lighting 