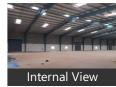

Facilities toilets for labours, office with attached washroom. Vdf flooring, canopy done. Facility for crane, 4ft dock with dock leveller provision, lighting arrestor, fire hydrant with sprinkler facility if required. Turbo Ventilators, exhaust, natural lighting, back up, power, borewell water facility,

# Other features

- Hi Tech Warehouse International Standard
- Latest Amenities Fire Compliance
- Hydrant Facility 
  Sprinklers Facility
- Natural Lighting 

  Dock Leveller Provision
- Ramp Provision VDF Flooring Air Exhaustors Covered Canopies 
  Compound Wall
- Concrete Roads Cafetaria Space
- Internal Lighting 