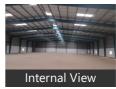

Facilities toilets for labours, office with attached washroom. Vdf flooring, canopy done. Facility for crane, 4ft dock with dock leveller provision, lighting arrestor, fire hydrant with sprinkler facility if required. Turbo Ventilators, exhaust, natural lighting, back up, power, borewell water facility,

# Other features

- Hi Tech Warehouse International Standard
- Latest Amenities Fire Compliance
- Hydrant Facility 
  Sprinklers Facility
- Natural Lighting 

  Dock Leveller Provision
- Ramp Provision VDF Flooring Air Exhaustors Covered Canopies 
  Compound Wall
- Concrete Roads Cafetaria Space
- Internal Lighting 