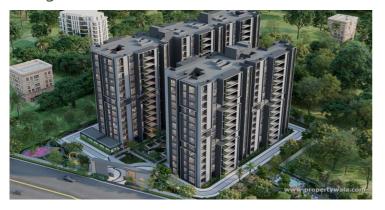

# Casagrand Laurels - Thalambur, Chennai

#### ultra-modern 10500 sq. Ft clubhouse

Casagrand Laurels is located at Karanai, Thalambur, Chennai having basement+G+13 floor structure with lot of amenities.

- Project ID: J811923993
- Builder: Casagrand Builder Pvt Ltd
- Location: Casagrand Laurels, Thalambur, Chennai 600130 (Tamil Nadu)
- Completion Date: Feb, 2024
- Status: Started

### Description

Casagrand Laurels an exclusive premium high-rise development in Karanai, Thalambur, Chennai. The luxurious apartment towers consists with 126 Exclusive floor villas spread across 3.0 acres with basement+G+13 floor structure complemented by the Contemporary façade design. The towers host an ultra-modern 10500 sq. Ft clubhouse is designed to view the podium with a Lap pool, Kids pool and parabolic jets. The community boasts of an efficient building footprint with 72% open space and the place is Surrounded by prominent landmarks, IT/ITES Companies, schools ,colleges & hospitals.