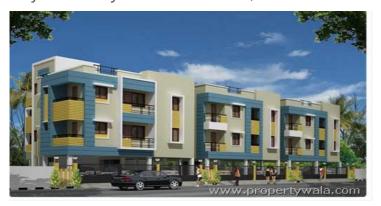

# Oliyas Amethyst - Medavakkam, Chennai

design spaces that actualize your lifestyle concepts.

Oliyas Amethyst is a well-planned block of 6 2bhk flats, with full setbacks aiding in free circulation of air and light, and 6 covered car parks with every car park having independent access to its slot.

**Oliyas Amethyst** is the fourth blocks to be launched at Green Court, Jalladianpet, Pallikaranai, Medavakkam. It is a well-planned block of 6 2BHK Flats, with full setbacks aiding in free circulation of air and light, and 6 Covered Car Parks with every Car Park having independent access to its slot, which is a rarity in Stilt + 2 Floor Projects. The sizes of 2 BHK Flats are 862 sq.ft., 1007 sq.ft. and 1015 sq.ft. Its location is just off VELACHERY - TAMBARAM ROAD, and is very well-connected being just 5.5 kms from the Velachery MRTS, 6kms from the Velachery Vijayanagar Bus Stand, 0.5 Kms from the junction connecting Velachery-Tambaram Road and Sholinagnallur on the IT Expressway (OMR), easily accessible from the airport via the Thoraipakkam - Pallavaram Radial Road, and about 10 kms to Tambaram.