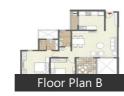

# Description

**Pride Platinum** situated in Pune at Baner is a residential development launched by Pride Housing. The project offers 2 bhk and 3 bhk with the size ranges between 1180 to 1700 sq. Ft. and spacious apartment with various amenities like CCTV, club house, gym etc for the residents. Prominent suburbs of Pune are close by and with several schools, hospitals, banks and offices situated in the proximity.