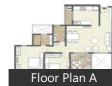

# Description

**Pride Platinum** situated in Pune at Baner is a residential development launched by Pride Housing. The project offers 2 bhk and 3 bhk with the size ranges between 1180 to 1700 sq. Ft. and spacious apartment with various amenities like CCTV, club house, gym etc for the residents. Prominent suburbs of Pune are close by and with several schools, hospitals, banks and offices situated in the proximity.