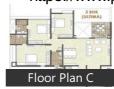

# Description

**Pride Platinum** situated in Pune at Baner is a residential development launched by Pride Housing. The project offers 2 bhk and 3 bhk with the size ranges between 1180 to 1700 sq. Ft. and spacious apartment with various amenities like CCTV, club house, gym etc for the residents. Prominent suburbs of Pune are close by and with several schools, hospitals, banks and offices situated in the proximity.