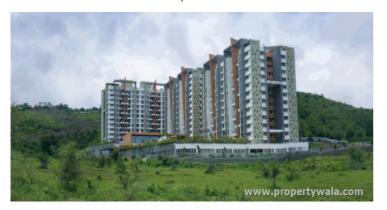

# Pride Platinum - Baner, Pune

### Welcome to the world of inspired living

Pride Platinum by Pride Group at Baner in Pune offers residential project that host 2 bhk and 3 bhk apartment.

- Project ID: J634119017
- Builder: Pride group
- Location: Pride Platinum, Baner, Pune 411045 (Maharashtra)
- Completion Date: Jul, 2020
- Status: Started

# Description

**Pride Platinum** situated in Pune at Baner is a residential development launched by Pride Housing. The project offers 2 bhk and 3 bhk with the size ranges between 1180 to 1700 sq. Ft. and spacious apartment with various amenities like CCTV, club house, gym etc for the residents. Prominent suburbs of Pune are close by and with several schools, hospitals, banks and offices situated in the proximity.