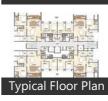

# Description

**Lodha Estilo** is located in the heart of Kharadi , Pune offers 3 BHK apartments ranging from 1866 sqft. The project is spread over 3 acres of land. It consists of 3 buildings with 27 floors. The project boasts sweeping views of the hills and access to unmatched 5-star facilities. This project is designed to elevate the senses and provide an unmatched living experience.