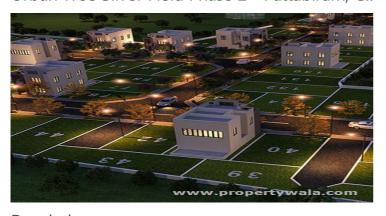

# Description

Urban Tree Silver Field Phase 2 is located in Pattabiram, Chennai West offers residential plots with different sizes ranging from 743-2232 sqft. The project is spread over an area of 6.5 acres of land with various facilities. There are 155 units in this project. Well-connected to shopping malls, movie theatres, schools, and hospitals are present in the proximity of this residential project.

# Gallery

## **Pictures**