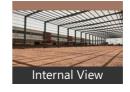

## Description

Modern A Grade warehouse Current status: Ready to Move

Internal flooring: FM-II, Floor load: 7 ton/sq. mtr.

External flooring: Interlocking Tiles

Eve height - 12 mtr & Centre height 15 mtr.

Dock nos : 10, Dock height: 4 ft. Ventilation Details - Ridge vents

Insulation - Available

Fire safety details - Available Other amenities: Guard room, Toilet

When you call, don't forget to mention that you saw this ad on PropertyWala.com.