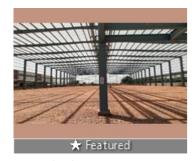

# Warehouse / Godown for rent in Dadri Highway, Greater Noida

20 lakhs

Newly Constructed Warehouse In Greater Noida

Amka Road Dhoom Manikpur Dadari, Dadri Highway, G...

Rate: 25 per SqFeet

■ Area: 80000 SqFeet ▼

## Description

Modern A Grade warehouse Current status: Ready to Move

Internal flooring: FM-II, Floor load: 7 ton/sq. mtr.

External flooring: Interlocking Tiles

Eve height - 12 mtr & Centre height 15 mtr.

Dock nos : 10, Dock height: 4 ft. Ventilation Details - Ridge vents

Insulation - Available

Fire safety details - Available Other amenities: Guard room, Toilet

When you call, don't forget to mention that you saw this ad on PropertyWala.com.