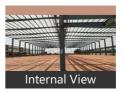

## Description

Modern A Grade warehouse Current status: Ready to Move

Internal flooring: FM-II, Floor load: 7 ton/sq. mtr.

External flooring: Interlocking Tiles

Eve height - 12 mtr & Centre height 15 mtr.

Dock nos : 10, Dock height: 4 ft. Ventilation Details - Ridge vents

Insulation - Available

Fire safety details - Available Other amenities: Guard room, Toilet

When you call, don't forget to mention that you saw this ad on PropertyWala.com.