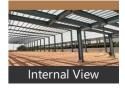

## Description

Modern A Grade warehouse Current status: Ready to Move

Internal flooring: FM-II, Floor load: 7 ton/sq. mtr.

External flooring: Interlocking Tiles

Eve height - 12 mtr & Centre height 15 mtr.

Dock nos : 10, Dock height: 4 ft. Ventilation Details - Ridge vents

Insulation - Available

Fire safety details - Available Other amenities: Guard room, Toilet

When you call, don't forget to mention that you saw this ad on PropertyWala.com.