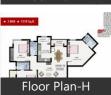

# Description

**Navins Hill View Avenue** is located in Thirumudivakkam, Chennai South offers 2&3 BHK apartments with different sizes ranging from 610-1519 sqft. It is spread over an area of 11 acres of land. The project has 3 buildings with stilt+7 floors and 630 units to offer. These units are a perfect combination of comfort and style, specifically designed to suit your requirements and conveniences.