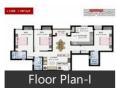

# Description

**Navins Hill View Avenue** is located in Thirumudivakkam, Chennai South offers 2&3 BHK apartments with different sizes ranging from 610-1519 sqft. It is spread over an area of 11 acres of land. The project has 3 buildings with stilt+7 floors and 630 units to offer. These units are a perfect combination of comfort and style, specifically designed to suit your requirements and conveniences.