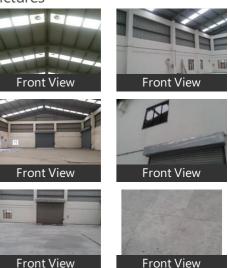

#### Pictures

Description

Description of Property

Location of the Premises: Taloja MIDC

Plot Area: 25,000 SQ MTR

Covered area: 50,000 Sq ft

Expected Rate: Rs. 6,00,00,000/-

Facilities Available: Suitable for Engineering & Chemical Activity, Provision for Power, Water, Drainage, and all other basic facilities available to run any type of Industries ,Permission for effluent Waste discharge.