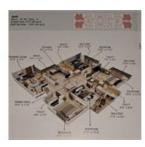

Home » Bhopal Properties » Residential properties for sale in Bhopal » Apartments / Flats for sale in Salaiya Road area, Bhopal » Property P612294755

# 4 Bedroom Apartment / Flat for sale in Salaiya Road area, Bhopal



## 4 BHK Newly Constructed Flat At Shiv Angan ,Salaiya ,Bhopal

Shiv Angan, Salaiya Road, Bhopal - 462039 (Madhya Pra...

- Area: 2010 SqFeet Bedrooms: Four
- Bathrooms: Four Total Floors: Six
- Floor: Third Facing: North
- Furnished: Unfurnished
- Transaction: Resale Property
- Price: 6,300,000
- Rate: 3,134 per SqFeet +20%
- Age Of Construction: 1 Years
- Possession: Immediate/Ready to move



PROPERTY DESCRIPTION: -It's a Residential Flat

Super built-up Area - 2010 sq.ft.

built-up Area - 1501 sq.ft.

Carpet area - 1271 sq.ft.

Selling price- 63 lac.

Accommodation - 4 Bedroom, D/d, Kitchen , 4 balcony ,

Toilets – 4 Toilet

Floor – 5 th floor

Furnishing Status - un-Furnished

Feature - Covered Campus , Reserved car Parking

Amenities - Clubhouse , Indoor Games , Jogging Track , Air