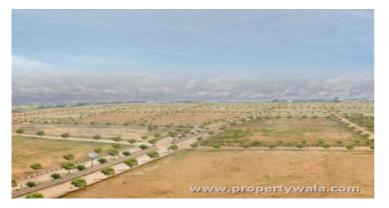

## Description

Dara Pride spread in sprawling 3 acres area is a gated plotted colony, duly approved by Govt. The community hosts plots of sizes from 80-140 sq. yards. Its strategic location renders great connectivity to heart of Mohali Sector 115.

Dara Pride is sketched in green surroundings with tight security systems, wide roads & in built school & other vital facilities. For ease of residential, water sewerage, underground cable wiring and street lighting are already fixed in Dara Pride. The Community hosts Plots of sizes from 80-140 Sq. Yrds.