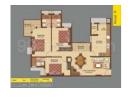

-         | ₹ 42.5 lakhs |
| Residential Plot / Land     | 1749 SqFeet | -         | ₹ 16 lakhs   |

<sup>\*</sup> Data has been collected from publicly available sources and may not be up to date

# Properties available in 'KGISL Platina'

# 1 Bedroom Flat for sale in KGISL Platina, Saravanampatti, Co.



695 SqFeet Apartment

ID: P51710154 — Posted: Jan 4 by Periyasamy V

East facing 1BHK Apt near IT Park - Saravanampatti (KGISL Platina)

Highlights: • East facing 1bhk with 1.5 bath just opposite to chil sez - It park with multinational companies like cognizant , bosch, perot systems & more • Excellent rental returns and also best suited for self occupancy • Quality wooden interiors done all over the apartment (Wooden ...

# 3 Bedroom Flat for rent in KGISL Platina, Saravanampatti, Co.



Apartment / Flat

ID: P8142180 — Posted: Nov 28 by Sharanya

3BHK Apartment in KGISL Platina, Coimbatore (KGISL Platina)

5th floor, east facing, spacious storage well maintained house available for rent.

more details

<sup>\*</sup> All distances are approximate

# https://www.propertywala.com/kgisl-platina-coimbatore

KGISL Platina News

# **Expert Reviews on KGISL Platina**

Explore More Information Report a problem with this listing

Projects in Coimbatore
Brokers in Coimbatore

**Disclaimer:** All information is provided by builders, advertisers, or collected from publicly available sources and may not be verified as per RERA guidelines. Any information provided on this website, including facts and figures, should be verified independently before entering into any transaction. Prope