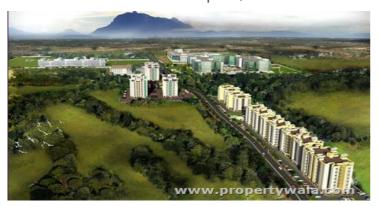

# KGISL Platina - Saravanampatti, Coimbatore



#### 1, 2, 3 & 4 BHK apartments available at KGISL Platina

KGISL Platina presented by KGISL Group with 1, 2, 3 & 4 BHK apartments available at Saravanampatti, Coimbatore

- Project ID: J300453119
- Builder: KGISL Group
- Properties: Apartments / Flats, Independent Houses, Residential Plots /
- Location: KGISL Platina, Saravanampatti, Coimbatore (Tamil Nadu)
- Completion Date: Jan, 2016
- Status: Started

# Description

KGISL Platina developed by KGISL Group is a residential project located in Coimbatore. The project offers residential 1 BHK, 2 BHK, 3 BHK simplex apartments and 4 BHK Duplex apartments including basic

#### **Project Details**

- Total area: 3.86 Acres
- Number of Blocks: 6
- Number of Floors: Stilt+8
- Number of Units: 404
- 1 BHK: 128 Apartments
- 1 BHK+Study: 64 Apartm