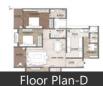

## Description

**Vaswani Starlight** is located in the heart of Pattandur Agrahara, Whitefield, Bangalore East offers 3&4 BHK apartments ranging from 1970-2730 sqft. The project is spread over 4.22 acres of land. It consists of 3 buildings with 22 floors and 269 units on offer. The flats are designed with principles of Vaastu for proper facings, measures, space arrangements, layouts, and spatial geometry.