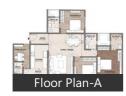

## Description

**Vaswani Starlight** is located in the heart of Pattandur Agrahara, Whitefield, Bangalore East offers 3&4 BHK apartments ranging from 1970-2730 sqft. The project is spread over 4.22 acres of land. It consists of 3 buildings with 22 floors and 269 units on offer. The flats are designed with principles of Vaastu for proper facings, measures, space arrangements, layouts, and spatial geometry.