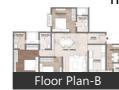

## Description

**Vaswani Starlight** is located in the heart of Pattandur Agrahara, Whitefield, Bangalore East offers 3&4 BHK apartments ranging from 1970-2730 sqft. The project is spread over 4.22 acres of land. It consists of 3 buildings with 22 floors and 269 units on offer. The flats are designed with principles of Vaastu for proper facings, measures, space arrangements, layouts, and spatial geometry.