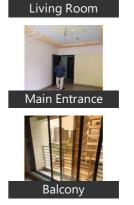

## Features

General

Power Back-up Lifts

Lot

Balcony 

 Park Facing

Exterior

Visitor Parking

- SecuritySecurity Guar
- Security Guards
   Electronic Security
   Fire Alarm
  Interior
- Modular Kitchen 
   Feng Shui / Vaastu Compliant
- Recreation
- Park

Aerial View

**Pictures** 

Building

Main Entrance