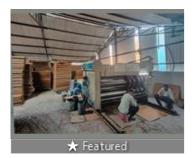

# Description

12000 sq. ft factory cum warehouse for rent in Ambattur Industrial Estate Rs.28/sq.ft slightly nego. 12000 sq. ft

- LT line is available 100+ hp power available.
- Ceiling height Center 17feet / Side height 10 feet
- Floor height 4 feet.
- Furnished Office Room
- Conference Room
- MD Room
- Security Room
- Covered Truck loading and unloading
- 40 feet road
- Walkable distance Railway station and Bustand.

## **Pictures**