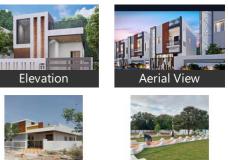

a Reddy » Property P416572948

# Residential Plot / Land for sale in Medchal, Ranga Reddy

Description

superior lifestyle.

Location

## Residential Plot For Sale In Ranga Reddy

Metro Tranquil, Medchal, Ranga Reddy - 501401 (Telang..

- Area: 167 SqYards Facing: East
- Transaction: New Property Price: 4,509,000
- Rate: 27,000 per SqYard

At The Metro Estates, we constantly strive to create futuristic and environment-friendly living spaces that

foster vibrant communities across the country by adopting latest trends, advanced infrastructure and

When you contact, don't forget to mention that you saw this ad on PropertyWala.com.

Possession: Immediate/Ready to move

# 45.09 lakhs



Scan OR code to get the contact info on your mobile View all properties by The Metro Estates

### Pictures





Study Room



Garden

Garden









\* Location may be approximate

### Locality Reviews

Medchal, Ranga Reddy

Medchal is a City in Medchal Mandal in Rangareddi District of Telangana State, India. It belongs to Telangana region . It is located 67 KM towards East from District head quarters Hyderabad. It is a Mandal head quarter.

Medchal is very old town, now in trend of one of upcoming locality, It is very close to or MMTS is proposed and sanctioned by central government, also international country club provides a hill station looks, Lots of projects coming up like malls, pragathi gardens coming soon are making new hype in marketing and branding each day. Having surrounded by natural environment, that assures pollution free area, and feel of resort environment. Commuting to any are