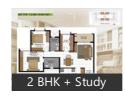

Location - Electronics City, Bangalore

Type - 2BHK, 2.5BHK and 3BHK Residential Apartments

Size - 1246 Sq Ft to 1650 Sq Ft

Price - Rs.66,00,000, Rs.72,00,000 and Rs.80,00,000

| NoBHKArea(Sqft)PriceRema | arks |
|--------------------------|------|
| 1Bare                    | Flat |
| 2Bare                    | Flat |
| 331650                   | Ela+ |