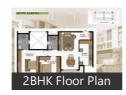

Location - Electronics City, Bangalore

Type - 2BHK, 2.5BHK and 3BHK Residential Apartments

Size - 1246 Sq Ft to 1650 Sq Ft

Price - Rs.66,00,000, Rs.72,00,000 and Rs.80,00,000

| NoBHKArea(Sqft)PriceRema | arks |
|--------------------------|------|
| 1Bare                    | Flat |
| 2Bare                    | Flat |
| 331650                   | Ela+ |

## **Properties**

| Туре                    | Area        | Posession               | Price *       |
|-------------------------|-------------|-------------------------|---------------|
| 2BHK Apartment / Flat   | 1247 SqFeet | -                       | ₹ 56 lakhs    |
| 2BHK Apartment / Flat   | 1404 SqFeet | -                       | ₹ 64.59 lakhs |
| 2BHK Apartment / Flat   | 1695 SqFeet | Immediate/Ready to move | ₹ 84 lakhs    |
| 2BHK Apartment / Flat   | 1800 SqFeet | -                       | ₹ 82 lakhs    |
| 3BHK Apartment / Flat   | 1404 SqFeet | -                       | ₹ 62 lakhs    |
| 3BHK Apartment / Flat   | 1650 SqFeet | -                       | ₹ 80 lakhs    |
| 3BHK Apartment / Flat   | 1650 SqFeet | -                       | ₹ 80 lakhs    |
| 3BHK Apartment / Flat   | 1735 SqFeet | -                       | ₹ 74.83 lakhs |
| 3BHK Apartment / Flat   | 1746 SqFeet | -                       | ₹ 76.3 lakhs  |
| Residential Plot / Land | 1200 SqFeet | -                       | ₹ 37.2 lakhs  |