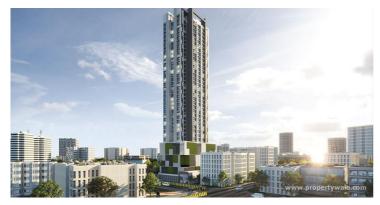

# Suraj Vitalis - Mahim West, Mumbai

## Description

**Suraj Vitalis** is located in the heart of Mahim West, Mumbai offers 1 and 2 BHK apartments ranging from 442 to 692 sqft. The project is spread over 0.67 acres of land and consists of 1 tower with 38 floors and 225 units. The location offers easy access to the city, allowing residents to spend less time traveling and more time living.