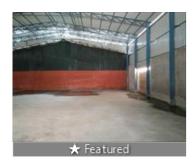

# Warehouse Rent Is Available Near Em Bypass

Em Bypass Ruby Hospital Mor Anandapur Nazirabad, E M

- Area: 3600 SqFeet ▼
- Bathrooms: Two
- Floor: Ground
- Total Floors: One
- Facing: North East
- Furnished: Unfurnished
- Lease Period: 36 Months
   Monthly Rent: 100,000
- Rate: 28 per SqFeet
- Age Of Construction: 1 Years
- Available: Immediate/Ready to move

## Description

Approx4300 square feet warehouse for rent water connection electricity available on road Anandapur

When you call, please mention that you saw this ad on PropertyWala.

### **Pictures**