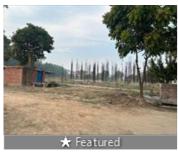

## TDI Kingston Square Land In Mohali

Sector 110 Mohali, Sector 110, Mohali - 140307 (Chandig.

- Project/Society: TDI Kingston Square
- Area: 1000 SqYards 🔻 Facing: East
- Transaction: New Property Price: 32,458,000
- Rate: 32,458 per SqYard -5%
- Possession: Immediate/Ready to move

## Description

1000 sq. Yd residential plot for sale in tdi city sector 110 mohali. The plot is ready to possession. Gamada approved project. Families already living. Spread across 150 acres of rich land, TDI City is an internationally designed integrated township developed by the famous TDI Infrastructure Ltd. Located in Sector-110 & 111, Mohali - this architectural masterpiece offers freehold residential & commercial plots, villas and row houses with all the well-planned infrastructures like schools, hospitals, malls, hotels, etc., right at your doorstep. The price list of TDI City Sector-110 & 111, Mohali are moderately priced which are well within the reach of all kinds of home-buyers. This integrated project is located at distance of 14 Kms from International Airport and adjoining to Chandigarh Engineering College. Further the entire project has been provided with round the clock security.