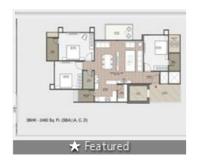

## Upcoming 3 BHK Resort Living Apartment

SG Highway, S G Highway, Ahmedabad - 380054 (Gujara...

- Area: 2490 SqFeet ▼
- Bedrooms: Three
- Bathrooms: Three
- Floor: Twelfth
- Total Floors: More than 20 Facing: North East
- Furnished: Unfurnished Transaction: New Property
- Price: 15,000,000
- Rate: 6,024 per SqFeet -5%
- Age Of Construction: Under Construction
- Possession: Within 4 Years

# Description

Upcoming 3 & 4 BHK Resort living Apartment Experience Luxurious Living Like Never Before!

City's Tallest Residential Towers ¿¿ Gujarat's First Residential Club (Approx. 50,000 Sq Ft carpet, 5 storey) Sprawling 25,000 Sq Yd Plot with Just 5 Exclusive Towers 3 & 4 BHK Resort-Style Apartments **Duplex Penthouses** and so much more...