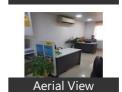

move

# Description

Commercial Office Space For Rent In Chambers Mall, at E M Bypass Rash Behari Avenue, Sector B, East Main Road Facing

4th Floor 1350 Sqft

Fully Furnished With 2 Cabin 10 Workstation Attach Reception And Pantry

Storage, Car Parking Lift Etc Ideal For Any Kind Of Office

Rent- 1.10lac Note // Our Brokerage Charge Is 1 Month On Rent

When you call, please mention that you saw this ad on PropertyWala.

#### Location

## **Advertiser Details**

#### **Exact Match EXACT MATCH YOUR REAL ESTATE EXPERTS** Branch Head

Park Street, Kolkata

Mobile: 9830034227

Phone: +91-33-40081750

Email: property@exactmatchs.com

exactmatchs.com/



Scan QR code to get the contact info on your mobile View all properties by Exact Match

## **Pictures**



**Aerial View** 





Aerial View









# Landmarks

**Nearby Localities** 

Vip Road, Salt Lake City Sector-1, Kankurgachi, Kakurgachi, Ultadanga, Phoolbagan, Lake Town, Manik Tala, Narkeldanga, Bangur Avenue

\* All distances are approximate

## **Locality Reviews**

E M Bypass, Kolkata

E M Bypass has 4 lanes and the lanes are being doubled for faster traffic flow. Well connected to all parts of the city through local & long distance buses. The bypass is lined with international / reputed schools, large multi specialty hospitals, bus terminus , restaurants, local markets etc which enables residents around the bypass to access all kinds of facilities that he/she may require for his/her family in daily life.

### Pros:

- Buses connect all part of the city with this location
- Schools, Hospital & Railway station easily