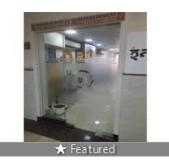

## Office Space For Rent In Chambers Mall, At E M **Bypass**

Chambers Mall, At E M Bypass Rash Behari Avenue, Secto..

- Area: 1350 SqFeet ▼
- Bathrooms: One
- Floor: Fourth
- Total Floors: Ten
- Facing: South East
- Furnished: Furnished
- Lease Period: 24 Months Monthly Rent: 110,000
- Rate: 81 per SqFeet +60%
- Age Of Construction: 6 Years
- Available: Immediate/Ready to move

# Description

Commercial Office Space For Rent In Chambers Mall, at E M Bypass Rash Behari Avenue, Sector B, East Main Road Facing

4th Floor 1350 Sqft

Fully Furnished With 2 Cabin 10 Workstation Attach Reception And Pantry