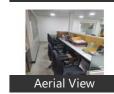

# Description

Commercial Office Space For Rent In Chambers Mall, at E M Bypass Rash Behari Avenue, Sector B, East Main Road Facing

4th Floor 1350 Sqft

Fully Furnished With 2 Cabin 10 Workstation Attach Reception And Pantry

Storage, Car Parking Lift Etc Ideal For Any Kind Of Office

Rent- 1.10lac Note // Our Brokerage Charge Is 1 Month On Rent

When you call, please mention that you saw this ad on PropertyWala.

#### Location

## **Advertiser Details**

#### **Exact Match EXACT MATCH YOUR REAL ESTATE EXPERTS** Branch Head

Park Street, Kolkata

Mobile: 9830034227

Phone: +91-33-40081750

Email: property@exactmatchs.com

exactmatchs.com/



Scan QR code to get the contact info on your mobile View all properties by Exact Match

## **Pictures**



**Aerial View** 





Aerial View









# Landmarks

**Nearby Localities** 

Vip Road, Salt Lake City Sector-1, Kankurgachi, Kakurgachi, Ultadanga, Phoolbagan, Lake Town, Manik Tala, Narkeldanga, Bangur Avenue

\* All distances are approximate

## **Locality Reviews**

E M Bypass, Kolkata

E M Bypass has 4 lanes and the lanes are being doubled for faster traffic flow. Well connected to all parts of the city through local & long distance buses. The bypass is lined with international / reputed schools, large multi specialty hospitals, bus terminus , restaurants, local markets etc which enables residents around the bypass to access all kinds of facilities that he/she may require for his/her family in daily life.

### Pros:

- Buses connect all part of the city with this location
- Schools, Hospital & Railway station easily access