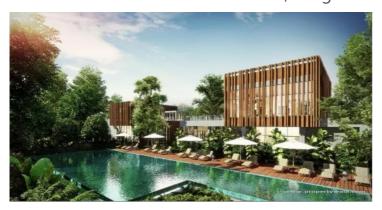

# Assetz Earth And Essance - Hosahalli, Bangalore



### Row House Earth Essance by Assetz

Assetz Earth And Essance by Assetz Group at Hosahalli at Bangalore offers residential project offers 3, 4 and 5 bhk residential villas with many size may ranges from 194.26 sq. Mt. To 313.55 sq. Mt.

- Project ID: J412191190
- Builder: Assetz group
- Location: Assetz Earth And Essance, Hosahalli, Bangalore 562157 (Karnataka)
- Completion Date: Jun, 2021
- Status: Started

# Description

**Assetz Earth And Essance** is a brand new residential apartment project at Hosahalli, Bangalore with many size may ranges from 194.26 sq. Mt. To 313.55 sq. Mt.in the rapidly expanding neighborhood of Hosahalli, International Airport Road, Bangalore. The project has all the amenities like swimming pool, gymnasium and rain water harvesting etc. The project has excell