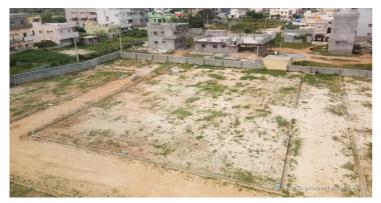

## Description

Meadows Ph-2 offers g ood developed residential plots at one of the prime locality in KR Puram, Bangalore with different dimensions in fully developed area & has multiple connectivity to white field, Belandur Marathalli, ITPL etc. Project is just a 1.2km away from the national highway of Bangalore -Kolar road with clear title documents & ready for registration & immediate construction.

## Floor Plans

Aerial View