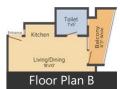

auctioned). There is sector 141 in front which is a Green area and the FNG expressway passes through it. Even though the population density will be high, but the connectivity is better (both Greater Noida and FNG expressway are close). Also once there are many families living there the amenities will be well developed.

- Good connectivity with Greater Noida and FNG expressway.
- Developing fast.

#### Cons

High population density

Posted: Apr 26, 2013 by Deepika Gupta

### Sector 137. Noida is rated 6 out of 10 based on 2 user reviews

Disclaimer: The reviews are opinions of PropertyWala.com members, and not of PropertyWala.com.

Explore

More Information

**Similar Properties** Properties in Sector 137, Noida

Projects in Noida

Brokers in Noida

information? Report it!

Master Plan







represent the property



Report a problem with this listing Is this property no longer available or has incorrect

Disclaimer: All information is provided by advertisers and should be verified independently before entering into any transaction. You may visit the relevant RERA website of your state to verify the details of this property. PropertyWala.com is only an advertising platform to help connect buyers and sellers and is not a party to any transactions, nor shall be responsible or liable to resolve any disputes between them.