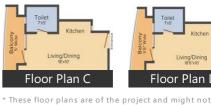

ctioned). There is sector 141 in front which is a Green area and the FNG expressway passes through it. Even though the population density will be high, but the connectivity is better (both Greater Noida and FNG expressway are close). Also once there are many families living there the amenities will be well developed.

- Good connectivity with Greater Noida and FNG expressway.
- Developing fast.

#### Cons

High population density

Posted: Apr 26, 2013 by Deepika Gupta

### Sector 137. Noida is rated 6 out of 10 based on 2 user reviews

Disclaimer: The reviews are opinions of PropertyWala.com members, and not of PropertyWala.com.

Explore

More Information

**Similar Properties** Properties in Sector 137, Noida

Projects in Noida

Brokers in Noida

information? Report it!

Master Plan







represent the property



Report a problem with this listing Is this property no longer available or has incorrect

Disclaimer: All information is provided by advertisers and should be verified independently before entering into any transaction. You may visit the relevant RERA website of your state to verify the details of this property. PropertyWala.com is only an advertising platform to help connect buyers and sellers and is not a party to any transactions, nor shall be responsible or liable to resolve any disputes between them.