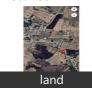

Home » Hyderabad Properties » Commercial properties for sale in Hyderabad » Agricultural Plots / Lands for sale in Medchal Road area, Hyderabad » Property P426832948

# Agricultural Plot / Land for sale in Medchal Road area, Hyderabad

40 - 60 lacs



### Agriculture Land

Narsingi, Chegunta, Medak, Medchal Road, Hyderabad - 5...

- Area: 1 Acres ▼
- Transaction: New Property
- Price: 40 60 lacs
- Possession: Immediate/Ready to move



Scan QR code to get the contact info on your mobile

## Description

Good cultivated area near area pedhamma temple, ricemeal backside well borewells and down phase river ,and open road and a way to sankapur contact me for more details.....

When you call, don't forget to mention that you saw this ad on PropertyWala.com.

### Location

### **Pictures**







# Locality Reviews

Medchal Road area, Hyderabad

this highway road is well maintained and have hassle free internal connectivity with all the surrounding areas.

### Pros:

- pollution free locality
- peacefull locations
- public transportation avilability

### Cons

less crouded

Posted: Feb 16, 2023 by venu thota

Medchal is a Town in Medchal Mandal in Rangareddi District of Telangana State, India. It belongs to Telangana region . As part Telangana Districts re-organisation , Medchal Town Medchal Mandal re organised from Rangareddi District to Medchal district. It is located 65 KM towards East from District head quarters Hyderabad. It is a Mandal head quarter.

Medchal Highway is fast growing because of launching of Logistics Hub in Kuraram, ITC Jeedipalli, Jain Temple in Manohara