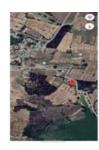

### Agriculture Land

Narsingi, Chegunta, Medak, Medchal Road, Hyderabad - 5...

- Area: 1 Acres ▼
- Transaction: New Property
- Price: 40 60 lacs
- Possession: Immediate/Ready to move

Scan QR code to get the contact info on your mobile

## Description

Good cultivated area near area pedhamma temple, ricemeal backside well borewells and down phase river ,and open road and a way to sankapur contact me for more details.....

When you call, don't forget to mention that you saw this ad on PropertyWala.com.

### Location