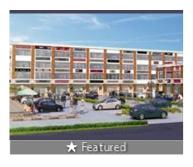

#### Mohali City Centre Commercial Office Space In Mohali

Mohali City Centre, Aero City, Mohali (Chandigarh)

- Bathrooms: One
  - Total Floors: Three
    - Furnished: Semi Furnished
- Facing: East
   Furnished: Semi
   Transaction: New Property
   Price: 3,455,460
- Rate: 13,933 per SqFeet

### Description

Mohali City Centre is Surrounded with Huge residential development of Zirakpur on one side, International airport and 1700 acres IT CITY on the other sides with best connecting roads to Chandigarh, Mohali, Patiala and other Punjab areas. Mohali City Centre offers spacious and skillfully designed shops. The project is well equipped with all modern amenities to facilitate the needs of the residents.