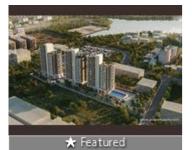

### Description

**TVS Emerald Isle of Trees** is located in the heart of Rachenahalli , Bengaluru offers 4 BHK apartments ranging from 2323 sqft. The project is spread over 2.71 acres of land. It consists of 3 towers with 14 floors and 154 units on offer. The development boasts a contemporary design aesthetic, with high-quality finishes and fixtures that exude sophistication.

## **Project Pictures**