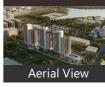

### Description

**TVS Emerald Isle of Trees** is located in the heart of Rachenahalli , Bengaluru offers 4 BHK apartments ranging from 2323 sqft. The project is spread over 2.71 acres of land. It consists of 3 towers with 14 floors and 154 units on offer. The development boasts a contemporary design aesthetic, with high-quality finishes and fixtures that exude sophistication.

## **Project Pictures**