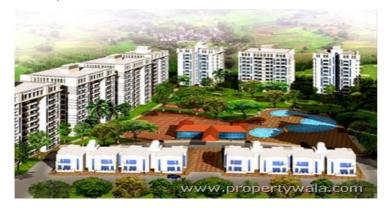

# Description

**Amrapali Grand** -Welcome to the premier league residential project minutes away from the Greater Noida authority office on a 60 meter wide road. This beautifully landscaped complex has the distinction of a four acre central park, jogging track and well planned roads with exclusive plantation. This exclusive project offers the options of 3-4 bedroom apartments, Triplex Villas, Duplex houses at the ground floor and penthouses. There are two options of 1850 & 2050 sq. ft. in three bedroom category. All apartments of this beautiful complex offer a panoramic view of the surroundings and come with independent garden, Jacuzzi & splash.

#### Features:

- Central Park. Wide Roads. Jogging Track.
- An exclusive Club House with Swimming Pool & Gym.
- A Splendid Fountain. Fire Fighting Arrangements.
- Round the Clock Security.
- Two Elevators in Each Block.
- 100 % Power Backup.