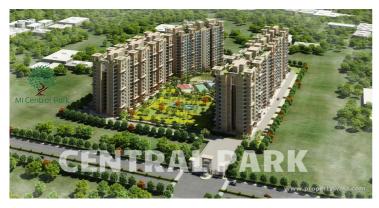

# MI Central Park - Arjunganj, Lucknow

A healthy environment with lots of natural and landscaped greenery MI Central Park is presented by MI Group at Arjunganj, Sultanpur Road, Lucknow offers residential project that hosts 2 & 3 BHK apartment with good

# Description

MI Central Park by MI Group Located at Arjunganj, Sultanpur Road, Lucknow, a vibrant township conceived to give you a healthy environment with lots of natural and landscaped greenery within the campus. The project is spread over 1350 - 1950 sq.ft. comprising of 2 and 3 bhk apartments. The project is equipped with key amenities including swimming pool, children's play area, gymnasium, indoor games etc & well connected with other parts of city and has all the basic utilities nearby.