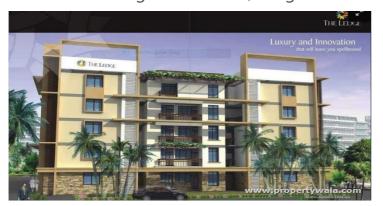

# Unishire The Ledge - Yelahanka, Bangalore

An address that is an oasis of calm ad peace.

Unishire The Ledge a residential property offers 2,3 & 4 Bhk apartments in different sizes ranges from 991sq. Ft. to 2374 sq. Ft.

# Description

**Unishire The Ledge**, project offers 2,3 & 4 Bhk with different sizes ranges from 991sq. Ft. to 2374 sq. Ft. The project comprises of many amenities like rain water harvesting, swimming pool, gated community etc. Occupying the most exclusive position, the property is just 1.5km from the airport road/Bellary road, 6km from outer ring road and is very close to proposed metro station, ensuring smooth travelling experience. Major hospitals like Columbia Asia, Aster CMI and Motherhood lies in close proximity.