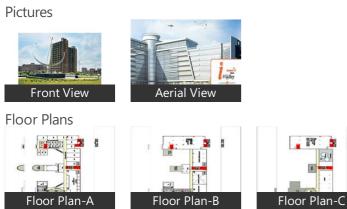

ny with Varied Business portfolio in the field of Real Estate & Construction. We have earned the popularity for creating the best quality, Architecturally Significant Urban Environments with an unmatched attention to detail. Vardhman is undertaking some neo-age projects that creates a successful duo in the emerging Indian Real Estate Industry. It has total 31 years of experience in developing world class commercial projects and buildings.

#### Features

## Luxury Features

- Power Back-up Room AC Lifts
- Interior Features
- Woodwork
- Recreation
- Park Fitness Centre / GYM
- Club / Community Center

Park Facing

## Exterior Features

- Visitor Parking
  Basement
- Maintenance

Lot Features

Water Supply / Storage Boring / Tube-well

Club / Community Center 
 Close to Hospital

# Gallery



T





Location

Floor Plan-E

10

# Properties

| Туре                  | Area        | Posession | Price *        |
|-----------------------|-------------|-----------|----------------|
| 1BHK Apartment / Flat | 600 SqFeet  | -         | ₹ 37.5 lakhs   |
| 1BHK Apartment / Flat | 610 SqFeet  | -         | ₹ 10 - 20 lacs |
| Shop                  | 300 SqFeet  | -         | ₹ 37.5 lakhs   |
| Shop                  | 800 SqFeet  | -         | ₹1 crore       |
| Office Space          | 250 SqFeet  | -         | ₹ 14.38 lakhs  |
| Office Space          | 250 SqFeet  | -         | ₹ 13.75 lakhs  |
| Office Space          | 385 SqFeet  | -         | ₹ 21.18 lakhs  |
| Office Space          | 395 SqFeet  | -         | ₹ 20 - 30 lacs |
| Office Space          | 500 SqFeet  | -         | ₹ 28.75