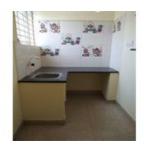

Home » Kolkata Properties » Residential properties for rent in Kolkata » Apartments / Flats for rent in Beleghata, Kolkata » Property P483082948

# 1 Bedroom Apartment / Flat for rent in Beleghata, Kolkata

8,900



# 1 Bhk Flat Rent In Beleghata

Gagan Sarkar Road, Beleghata, Kolkata - 700010 (West B..

■ Bedrooms: One

■ Rate: 27 per SqFeet

■ Floor: Second

Facing: East

- Area: 334 SqFeet ▼
- Bathrooms: One
- Total Floors: Four
- Furnished: Unfurnished
   Lease Period: 11 Months
- Monthly Rent: 8,900
- Age Of Construction: 2 Years
- Available: Immediate/Ready to move

# Description

Rent a 1 BHK unfurnished flat for Rs. 8900 in beleghata, Kolkata. The 334 sq. ft. flat on the 2nd floor includes 1 bathroom, 1 balcony, and basic furniture such as fans, lights, and bed. Amenities like corporation water and drainage are also available.

When you contact, don't forget to mention that you found this ad on PropertyWala.com.

### **Features**

**Private Amenities** 

Balconv

Shared Amenities

- Visitor