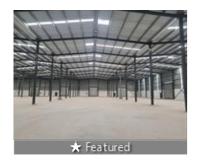

# Newly Constructed Warehouse In Baddi

Baddi, Baddi, Shimla (Himachal Pradesh)

- Area: 50000 SqFeet ▼
- Floor: Ground
- Furnished: Furnished
- Rate: 22 per SqFeet
- Age Of Construction: 1 Years

Security

Security Guards

### Description

PEB A Gade warehouse Current status: Ready to move.

Internal flooring: Trimix flooring, Floor load: 4 ton/sq. mtr.

External flooring: Interlocking Tiles Eve height - 30 ft. & Centre height - 35 ft. Dock nos.: 13 docks, Dock height: 4 ft. Ventilation Details: Turbo vents Fire safety details: Available Insulation type: Available