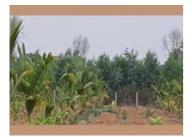

# Description 2 acre 8 gunta,

Areca nut & coconut saplings

<u>Tar road approach,</u>

<u>Fencing,</u>

Red soil,

Running borewell,

General property,

Beautiful location,

### 2 ACRE 8 GUNTA -FARM LAND TAR ROAD

Malavalli, Mysore Road, Bangalore - 560002 (Karnataka)

- Area: 2 Acres ▼ Facing: West
- Transaction: Resale Property
- Price: 11,500,000
- Rate: 57.5 lakhs per Acre +70%
- Possession: Immediate/Ready to move