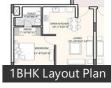

operties for sale in Mohali » Residential Plots / Lands for sale in Sector 85, Mohali » Property P772947115

## Residential Plot / Land for sale in Wave Estate, Sector 85, Mohali

4.75 crores



## 500 Sq. Yd. Plot In Sector 85, Mohali

Mohali, Sector 85, Mohali - 160044 (Chandigarh)

- Project/Society: <u>Wave Estate</u>
- Area: 500 SqYards •
- Transaction: Resale Property
- Price: 47,500,000
  Rate: 95,000 per SqYard
- Possession: Immediate/Ready to move



Scan QR code to get the contact info on your mobile <u>View all properties by Mega Marketing</u>

#### Pictures





#### Floor Plans



# Plans

## **Project Pictures**









Front View

\* These pictures are of the project and might not represent the property

## Project Floor Plans



3BHK - Floor Plan -

Ground Floor Plan







\* These floor plans are of the project and might not

★ Featured

#### Description

Located picturesquely at the foothills of the Shivalik Range is Wave Estate – a distinguished destination located favourably in the heart of Mohali, Sector 85 and a part of Sector 99. Wave Estate is located near key landmarks such as the Mohali Cricket Stadium, the Chandigarh International Airport, the Knowledge Park, which houses the Indian School of Business and the upcoming Mohali City Centre.

Wave Estate is only ten minutes away from the Chandigarh International Airport, and is located in close proximity to the Fortis Hospital and ISBT Mohali. As it is closely connected to the national capital, New Delhi, by a well-developed and intricate road network, Mohali is one of the key business destinations