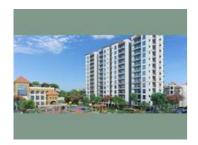

# Luxurious 2BHK Apartments In Sector-127, Mohali

Sector - 127, Kharar-Landran Road, Mohali - 140301 (Ch...

- Area: 1455 SqFeet ▼
- Bedrooms: Two
- Bathrooms: Two
- Floor: Eleventh
- Total Floors: More than 20 Facing: East
- Furnished: Semi Furnished
   Transaction: New Property
- Price: 7,000,000
- Rate: 4,811 per SqFeet +20%
- Age Of Construction: Under Construction
- Possession: Within 2 Years

# Description

Premium 2BHK Apartments ( Mivan construction ) for sale in SBP City of Dreams, Sector - 127. Best property if you are looking for investment. It is Semi furnished property with Fully Modular Kitchen including Geyser, Built-in Hob, Built-in Microwave, Chimney, RO, Refrigerator, Built-in OTG, False ceiling with ambient lighting, and anti-skid tiles, 3 Air Conditioners in bedrooms and living room, Fully Equipped washrooms with branded fittings, Modular wardrobes in all rooms. This property includes all Amenities:-