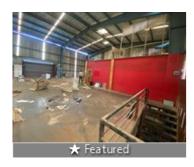

# Description

**Description of Property** 

Location of the Premises: At Patalganga MIDC

Plot Area:1,000 mtr

Covered Area: Mezzanine 2,500 sq ft , shed : 7,500 sq ft Total Area :10,000 sq ft

Expected Rent: 1,80,000/-