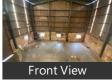

# Description

**Description of Property** 

Location of the Premises: At Patalganga MIDC

Plot Area:1,000 mtr

Covered Area: Mezzanine 2,500 sq ft , shed : 7,500 sq ft Total Area :10,000 sq ft

Expected Rent: 1,80,000/-