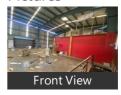

# Description

**Description of Property** 

Location of the Premises: At Patalganga MIDC

Plot Area:1,000 mtr

Covered Area: Mezzanine 2,500 sq ft , shed : 7,500 sq ft Total Area :10,000 sq ft

Expected Rent: 1,80,000/-