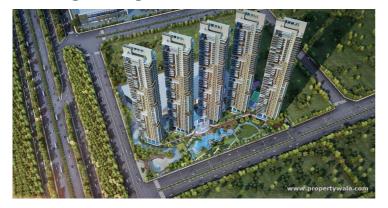

# ATS Knightsbridge - Sector 124, Noida

## Description

ATS Knightsbridge Noida Expressway is a newly launched premium residential project introduced by ATS Greens located at Sector 124, Noida. Providing a luxurious and sophisticated lifestyle equipped with world class amenities that are offered to it's residents. This project offers residential 4 & 6 Bhk apartments ranging between 6000-10000 sq.ft. which is spread over the total area of 7 acre of land. Lots of open space and draped in greenery environment, this project is the ultimate abode for its residents.