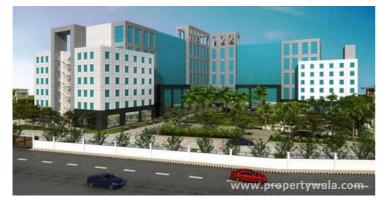

## Description

DLF group announced its fully approved commercial space, **DLF Prime Towers** Okhla phase-1, South Delhi. This wonderful new landmark within the state of art offices at the best location of South Delhi designed to make it a one stop destination, offering a galore of office spaces and retail shops. The project consist of over 350 retail shops/Office Space from 731 sq.ft. on-wards will be available across 8 floors with its two storeys of basement is reserved only for parking.

#### **Projects Highlights**

- The building is air-conditioned and the Possession is in a year's time.
- Built on an expansive 5 acre area
- 3 Towers interconnected with bridge
- Twin level basement & surface parking
- 4 Elevators & 1 service lift in each tower
- Banks/ATM facility in the retail space
- 24 hour CCTV security surveillance
- Suppression systems with sprinklers
- Fire & smoke detectors meeting NBC norms
- 100% power backup, Sewerage collection system for complex