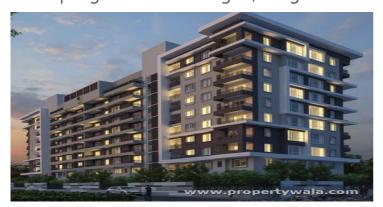

# DNR Spring Leaf - Koramangala, Bangalore

#### Spacious Homes with Luxury Features

DNR Spring Leaf by DNR Corp at the very prime location of Koramangala in Bangalore offers residential project that host 2.5, 3 and 4 bhk apartments in various sizes.

# Description

DNR Spring Leaf by DNR Corp is conveniently situated in Koramangala, Bangalore and is a project that is well planned. Spread over 1230 - 2357 sq. ft. comprising of 2.5, 3 and 4 bhk apartments with total 59 apartment units. The project features such as intercom, play area, landscape garden, gymnasium with the near by connectivity school, hospitals, water connection etc.