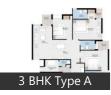

# Floor Plans

**Documents** 

# **Properties**

| Туре                  | Area        | Posession | Price *       |
|-----------------------|-------------|-----------|---------------|
| 2BHK Apartment / Flat | 995 SqFeet  | -         | ₹ 40 lakhs    |
| 3BHK Apartment / Flat | 1740 SqFeet | -         | ₹ 80.04 lakhs |
| 3BHK Apartment / Flat | 1860 SqFeet | -         | ₹ 84 lakhs    |
| 4BHK Apartment / Flat | 4400 SqFeet | -         | ₹ 2.11 crores |
| 4BHK Apartment / Flat | 4400 SqFeet | -         | ₹ 2.07 crores |