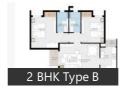

# Floor Plans

**Documents** 

# **Properties**

| Туре                  | Area        | Posession | Price *       |
|-----------------------|-------------|-----------|---------------|
| 2BHK Apartment / Flat | 995 SqFeet  | -         | ₹ 40 lakhs    |
| 3BHK Apartment / Flat | 1740 SqFeet | -         | ₹ 80.04 lakhs |
| 3BHK Apartment / Flat | 1860 SqFeet | -         | ₹ 84 lakhs    |
| 4BHK Apartment / Flat | 4400 SqFeet | -         | ₹ 2.11 crores |
| 4BHK Apartment / Flat | 4400 SqFeet | -         | ₹ 2.07 crores |