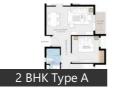

# Floor Plans

**Documents** 

# **Properties**

| Туре                  | Area        | Posession | Price *       |
|-----------------------|-------------|-----------|---------------|
| 2BHK Apartment / Flat | 995 SqFeet  | -         | ₹ 40 lakhs    |
| 3BHK Apartment / Flat | 1740 SqFeet | -         | ₹ 80.04 lakhs |
| 3BHK Apartment / Flat | 1860 SqFeet | -         | ₹ 84 lakhs    |
| 4BHK Apartment / Flat | 4400 SqFeet | -         | ₹ 2.11 crores |
| 4BHK Apartment / Flat | 4400 SqFeet | -         | ₹ 2.07 crores |