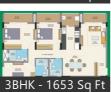

# **Floor Plans**

11 = 11

1756 Sq Ft

2BHK - 1338 Sq Ft

3BHK

3BHK - 1950 Sq Ft

RISE SET STATE

Site Plan

「山田 山田 山田 ひょう

<u>3BHK - 1603 Sq Ft</u>

Penthouse - 2701

Location

# https://www.propertywala.com/nitesh-columbus-square-bangalore

| 2BHK Apartment / Flat | 1326 SqFeet | - | ₹ 61 lakhs   |
|-----------------------|-------------|---|--------------|
| 3BHK Apartment / Flat | 1537 SqFeet | - | ₹1 crore     |
| 3BHK Apartment / Flat | 1537 SqFeet | - | ₹65 lakhs    |
| 3BHK Apartment / Flat | 1653 SqFeet | - | ₹ 97.8 lakhs |
| 3BHK Apartment / Flat | 1700 SqFeet | - | ₹98 lakhs    |
| 3BHK Apartment / Flat | 1846 SqFeet | - | ₹ 1.08 crore |