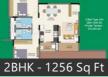

# **Floor Plans**

11 = 11

1756 Sq Ft

2BHK - 1338 Sq Ft

3BHK

3BHK - 1950 Sq Ft

RISE SET STATE

Site Plan

# https://www.propertywala.com/nitesh-columbus-square-bangalore

| 2BHK Apartment / Flat | 1326 SqFeet | - | ₹ 61 lakhs   |
|-----------------------|-------------|---|--------------|
| 3BHK Apartment / Flat | 1537 SqFeet | - | ₹1 crore     |
| 3BHK Apartment / Flat | 1537 SqFeet | - | ₹65 lakhs    |
| 3BHK Apartment / Flat | 1653 SqFeet | - | ₹ 97.8 lakhs |
| 3BHK Apartment / Flat | 1700 SqFeet | - | ₹98 lakhs    |
| 3BHK Apartment / Flat | 1846 SqFeet | - | ₹ 1.08 crore |