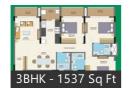

sement

#### Interior

- Marble Flooring 
   Granite Flooring
- Wooden Flooring 
  Fly Proofing .

#### Recreation

- Swimming Pool Park Fitness Centre / GYM
- Club / Community Center

### General

Power Back-up Centrally Air Conditioned

#### Lot Features

- Private Terrace
   Balcony
   Private Garden .
- Corner Location 
  Park Facing

# **Interior Features**

- Woodwork Modular Kitchen
- Feng Shui / Vaastu Compliant

## **Exterior Features**

- Reserved Parking
   Visitor Parking
- Independent Garage 
  Servant Quarter .

### Maintenance

- Maintenance Staff
   Water Supply / Storage
- Boring / Tube-well 
  Rain Water Harvesting
- Waste Disposal 
   RO System 
   Water Softner

# Gallery







# **Floor Plans**

11 = 11



1756 Sq Ft

2BHK - 1338 Sq Ft

3BHK







3BHK - 1950 Sq Ft











RISE SET STATE

Site Plan

「山田 山田 山田 ひょう











<u>3BHK - 1603 Sq Ft</u>





Penthouse - 2701



Location

# https://www.propertywala.com/nitesh-columbus-square-bangalore

# Landmarks

### Transportation

Kempegowda International Airport (<. VOYK (<3km), Jakkur Airfield (<8km), Yelahanka Airforce Base (<3km), Airport Taxi Bangalore (<2km), Yelahanka Railway Junction (<5km), SHINGAPURA BMTC BUS STOP (<14... Hunasamaranahalli Bus Stop (<3km), Airport Bus Stand (<18km), Yelahanka Satellite Town Bus Station... MS Palya Bus Stop (<13km), Amrutha Halli Bus Stop (<9km), LakshmiPura Cross (<14km), Kothanur Bus Stop (<10km), Sambhram College bus stand (<12km. Jalahalli East Bus Stop (<14km), Kodigehalli Railway Station (<12km), Zync (<5km), Mathikere Bus Stop (<17km), Shattigere Hall