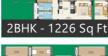

Type - 2BHK, 3BHK, 4BHK, Penthouse Size - 1226 - 2701 Sq Ft. Price - On Request

# Properties

| Туре                  | Area        | Posession | Price *    |
|-----------------------|-------------|-----------|------------|
| 2BHK Apartment / Flat | 1226 SqFeet | -         | ₹ 62 lakhs |