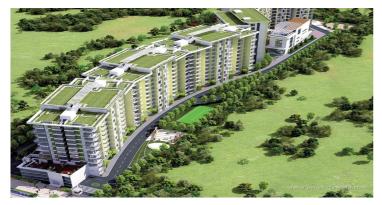

# Nitesh Columbus Square - Dwarka Nagar, Bang.

2, 3, 4 BHK Luxury Apartment for sale @ Bellari Road, Bangalore Nitesh Columbus Square offers you Stylish Homes with 2BHK, 3BHK and Penthouse, located at Bellary Road, Dwarka Nagar, Bangalore.

# Description

Nitesh Columbus Square is residential project of Nitesh Estates, offering you 2BHK, 3BHK, 4BHK and Penthouse with all aspect modern features and amenities like, lounge area, Amphitheater, banquet Hall, Children play area, Reflexology Garden, Multipurpose hall etc. It is located at peaceful environment of North Bangalore where all the significant and prime location are very close to from the project. The most interesting feature at Nitesh Columbus Square are the vertical green walls and the long landscaped terrace garden which seamlessly interconnects the entire project together to give it a 100% green finish.

The most interesting feature at Nitesh Columbus Square is its long landscaped terrace garden called the Sky Garden with a jogging track which seamlessly interconnects the entire project together to give it a 'green' finish. This elevated retreat is truly mulch-faceted - be it to converse with God or simply relish some 'me-time'.