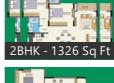

# **Floor Plans**

11 = 11

1756 Sq Ft

2BHK - 1338 Sq Ft

3BHK

3BHK - 1950 Sq Ft

RISE SET STATE

Site Plan

# https://www.propertywala.com/nitesh-columbus-square-bangalore

| 2BHK Apartment / Flat | 1326 SqFeet | - | ₹ 61 lakhs   |
|-----------------------|-------------|---|--------------|
| 3BHK Apartment / Flat | 1537 SqFeet | - | ₹1 crore     |
| 3BHK Apartment / Flat | 1537 SqFeet | - | ₹65 lakhs    |
| 3BHK Apartment / Flat | 1653 SqFeet | - | ₹ 97.8 lakhs |
| 3BHK Apartment / Flat | 1700 SqFeet | - | ₹98 lakhs    |
| 3BHK Apartment / Flat | 1846 SqFeet | - | ₹ 1.08 crore |