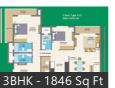

# **Floor Plans**

11 = 11

1756 Sq Ft

2BHK - 1338 Sq Ft

3BHK

3BHK - 1950 Sq Ft

RISE SET STATE

Site Plan

「山田 山田 山田 ひょう

<u>3BHK - 1603 Sq Ft</u>

Penthouse - 2701

Location

# https://www.propertywala.com/nitesh-columbus-square-bangalore

| 2BHK Apartment / Flat | 1326 SqFeet | - | ₹ 61 lakhs   |
|-----------------------|-------------|---|--------------|
| 3BHK Apartment / Flat | 1537 SqFeet | - | ₹1 crore     |
| 3BHK Apartment / Flat | 1537 SqFeet | - | ₹65 lakhs    |
| 3BHK Apartment / Flat | 1653 SqFeet | - | ₹ 97.8 lakhs |
| 3BHK Apartment / Flat | 1700 SqFeet | - | ₹98 lakhs    |
| 3BHK Apartment / Flat | 1846 SqFeet | - | ₹ 1.08 crore |