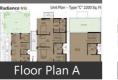

## Description

Radiance Iris Host Mediterranean style Townhouses that breathe luxury inside and out. Located at Sampigehalli in the beautiful Jakkur surrounded by greenery. It host 3,4 and 5 bhk townhouse in the size ranges in between 1870 to 2902 sqft. The amenities offered in Radiance Iris are Landscaped Garden, Indoor Games, Community Hall, Swimming Pool, Gymnasium, Play Area, Intercom, Rain Water Harvesting etc. The project has better connectivity and is near metro station.