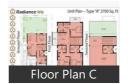

## Description

Radiance Iris Host Mediterranean style Townhouses that breathe luxury inside and out. Located at Sampigehalli in the beautiful Jakkur surrounded by greenery. It host 3,4 and 5 bhk townhouse in the size ranges in between 1870 to 2902 sqft. The amenities offered in Radiance Iris are Landscaped Garden, Indoor Games, Community Hall, Swimming Pool, Gymnasium, Play Area, Intercom, Rain Water Harvesting etc. The project has better connectivity and is near metro station.