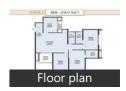

## 3 Bedroom Apartment For Sale In Pune

Kharadi, Pune, Kharadi, Pune - 411014 (Maharashtra)

- Area: 1238 SqFeet ▼
   Bedrooms: Three
- Bathrooms: Three
   Floor: Tenth
- Total Floors: More than 20 Facing: East
- Furnished: UnfurnishedTransaction: New Property
- Price: 1 1.5 crores
- Age Of Construction: Under Construction
- Possession: Within 3 Years

### **Pictures**